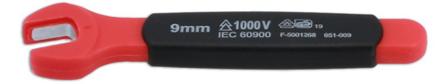

## **Insulated Open Ended Spanner 9mm**

A fully insulated 9mm open end spanner for use on modern hybrid and electric vehicles, suitable for live working up to 1000V AC/ 1500V DC. Both GS and VDE certificated, and manufactured according to the IEC60900 standard for safe use in a high voltage environment.

## **Additional Information**

- Size: 9mm; length: 108mm
- Safe operator use for live voltages up to 1000V AC / 1500V DC.
- VDE certified. IEC60900:2018 approved for 1000V safe working.
- Manufactured from chrome vanadium.
- · Also available as part of a set, Part No. 8558.